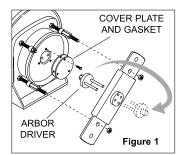

#### INSTALLATION

- Ensure that machinery to be serviced by reel is at position closest to reel.
- 2. Securely mount reel in desired position using 1/2"(M12) bolts. Be sure spool is aligned with cable run.
- 3. Position optional cable guide, if reel is so equipped. See CABLE INSTALLATION DRAWING
- Connect free end of cable to junction box on machine or adjust cable stop so that desired length of cable extends from reel.
- Remove ratchet wrench and cover plate on spring housing to expose shaft and spring hub. (See Figure 1).
- Reinstall ratchet wrench (Fig 2). Use long handled wrench to rotate arbor driver clockwise (for standard rotation). Number of 360° turns should match last digit in model number on serial plate. If model number includes an "R", reel is reverse rotation and wrench must be rotated counterclockwise. (See EXPLANATION on parts list page.)